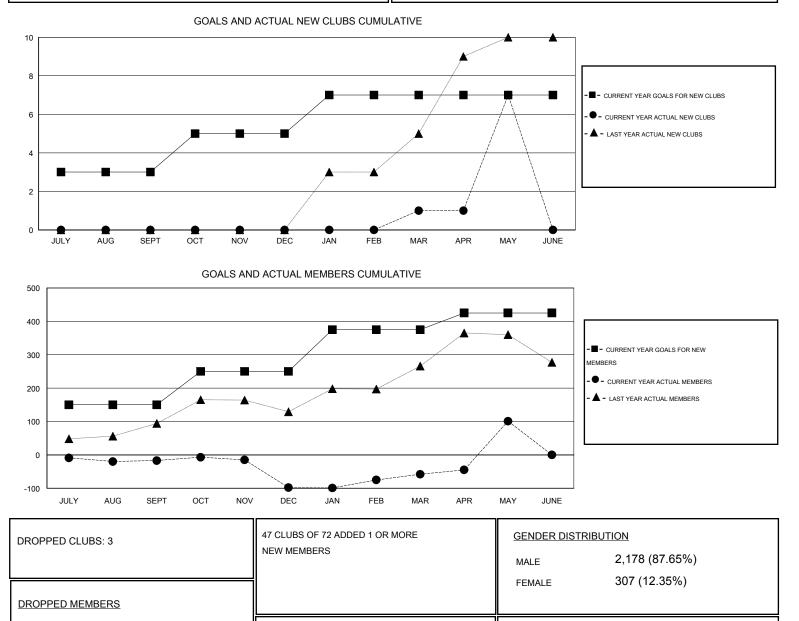

## GMT: ER GURUNATHAN

| Clubs                 |                  |           |                  |                  | Members               |                    |                                     |                    |                  |
|-----------------------|------------------|-----------|------------------|------------------|-----------------------|--------------------|-------------------------------------|--------------------|------------------|
| RESULTS FOR 2014-2015 |                  |           |                  |                  | RESULTS FOR 2014-2015 |                    |                                     |                    |                  |
| QUARTER               | NEW CLUB<br>GOAL | NEW CLUBS | DROPPED<br>CLUBS | NET<br>GAIN/LOSS | QUARTER               | NEW MEMBER<br>GOAL | CHARTER AND<br>NEW MEMBERS<br>ADDED | DROPPED<br>MEMBERS | NET<br>GAIN/LOSS |
| JULY/AUG/SEPT         | 3                | 0         | 0                | 0                | JULY/AUG/SEPT         | 150                | 38                                  | 55                 | -17              |
| OCT/NOV/DEC           | 2                | 0         | 3                | -3               | OCT/NOV/DEC           | 100                | 41                                  | 122                | -81              |
| JAN/FEB/MAR           | 2                | 1         | 0                | 1                | JAN/FEB/MAR           | 125                | 61                                  | 21                 | 40               |
| APR/MAY/JUNE          | 0                | 6         | 0                | 6                | APR/MAY/JUNE          | 50                 | 206                                 | 47                 | 159              |